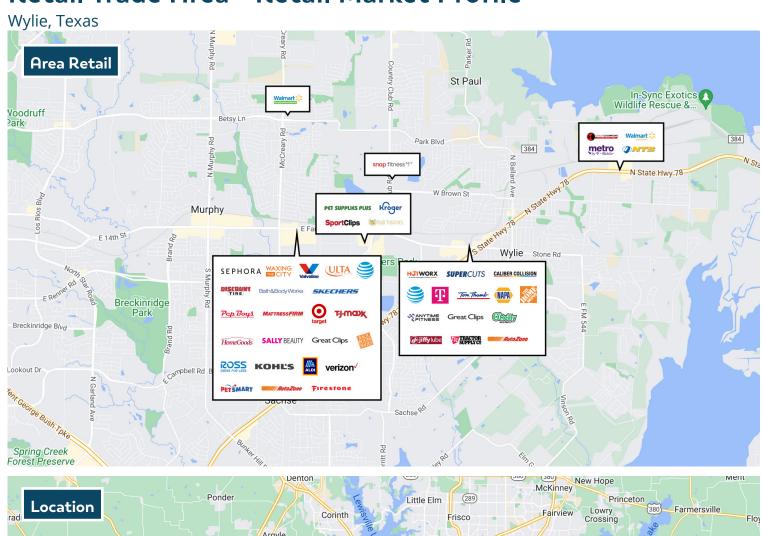

| 18.51%  |
|                                                                                                                                                               | 249,702 263,386  t (%) 15.17% 28.70% 7.71% 20.55% 20.63% 4.28% 2.96%  \$147,460 \$111,693 \$47,237  rom sources 0, LLC makes no he completeness or bject to errors, | 223,136 |

# WYLIEEDC

#### **Jason Greiner**

Wylie Economic Development
Corporation
Executive Director

250 South Highway 78 Wylie, Texas 75098

Phone 972.442.7181 Jason@Wylieedc.com www.wylieedc.com

#### **Aaron Farmer**

The Retail Coach, LLC President

Office 662.844.2155 Cell 662.231.0608 AFarmer@theretailcoach.net www.TheRetailCoach.net



## Retail Trade Area • Retail Market Profile