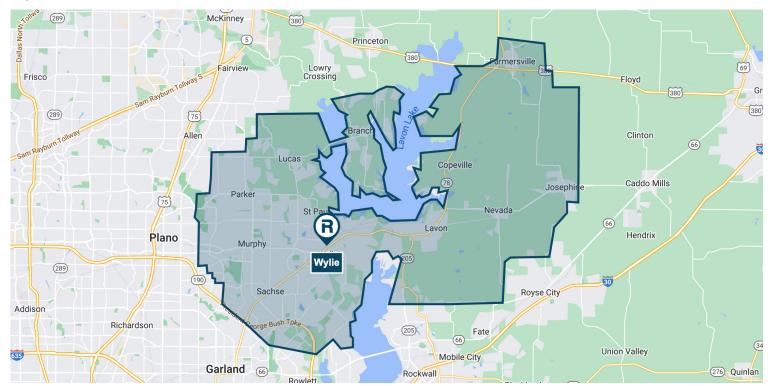

### Retail Trade Area • Retail Market Profile

Wylie, Texas



|                                                                                                                                                               | Age                                                                                                                                                                 |         |
|---------------------------------------------------------------------------------------------------------------------------------------------------------------|---------------------------------------------------------------------------------------------------------------------------------------------------------------------|---------|
| 223,136